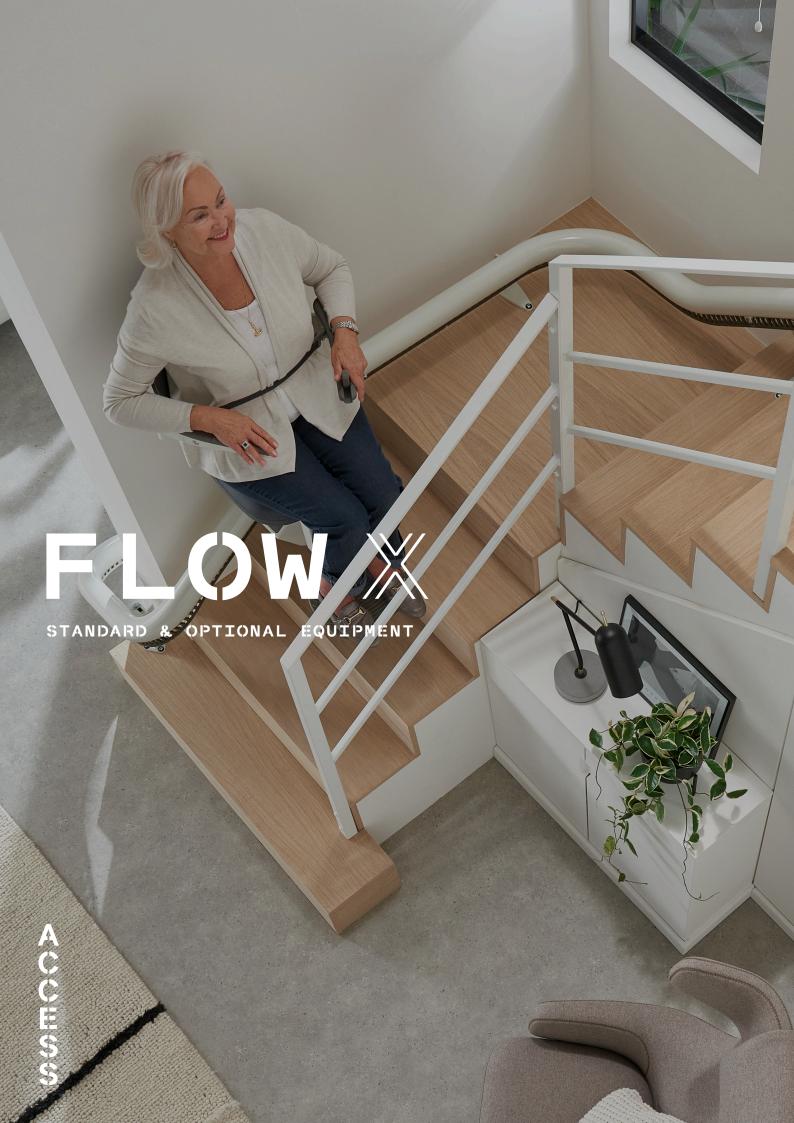

## FLOW X STANDARD & OPTIONAL EQUIPMENT

| Rail and drive                                                                   | Standard | Optional |
|----------------------------------------------------------------------------------|----------|----------|
| Rail up to 5.99 metres                                                           | •        |          |
| Weight capacity 125kg +/- 72°                                                    | •        |          |
| Fixed seat                                                                       | •        |          |
| On/Off LED on the drive                                                          | •        |          |
| On/Off switch on the drive                                                       | •        |          |
| 2x Charge points                                                                 | •        |          |
| 2x Call and park controls with status indicator LED (3 colours)                  | •        |          |
| Attendant control                                                                |          | •        |
| Signal repeater                                                                  |          | •        |
| Chair                                                                            | Standard | Optional |
| Contemporary chair design                                                        | •        |          |
| Pre-adjustable seat height (4 positions)                                         | •        |          |
| Pre-adjustable footrest height (5 positions)                                     | •        |          |
| Wooden seat back (Grey Oak)                                                      | •        |          |
| Ergonomic reclined seat and backrest                                             | •        |          |
| Patented ergonomic fold-down joystick                                            | •        |          |
| Lift status indicator LED's (3 colours)                                          | •        |          |
| Ergonomic curved armrests                                                        | •        |          |
| Elevated and extended armrest for easy standing up and sitting down              | •        |          |
| Easy-grip tapered armrests                                                       | •        |          |
| Armrest position detection                                                       | •        |          |
| Emergency lowering button (ELB)                                                  | •        |          |
| Emergency stop button                                                            | •        |          |
| Open armrests                                                                    |          | •        |
| Straight armrests (Includes standard longer safety belt)                         |          | •        |
| Small footrest                                                                   |          | •        |
| Folding                                                                          | Standard | Optional |
| Compact manual folding chair                                                     | •        |          |
| Manual folding footrest                                                          | •        |          |
| Automatic folding footrest                                                       |          | •        |
| Automatic seat and folding footrest (Includes a folding button on call and park) |          | •        |
| Additional features                                                              | Standard | Optional |
| Auto parking swivel                                                              | •        |          |
| Patented ASL technology (Swivel during travel)                                   |          | •        |
| Footrest linked to seat                                                          | •        |          |
| Easy-use seatbelt (One-handed operation)                                         | •        |          |
| Seatbelt detection                                                               |          | •        |
| Call device (Programmable for 3 phone numbers)                                   |          | •        |
| Key lock                                                                         |          | •        |
| 4-point seatbelt                                                                 |          | •        |
| Leg belt                                                                         |          | •        |
| Colours and finishes                                                             | Standard | Optional |
| Vinyl seat upholstery (4 colours)                                                | •        |          |
| Fabric seat upholstery (3 colours)                                               | •        |          |
| Leather seat upholstery (3 colours)                                              |          | •        |
| Rail colours (4 colours - RAL 9002, RAL 7030, RAL 8025 and RAL 8019)             | •        |          |
| Custom rail colour (any RAL colour)                                              |          | •        |